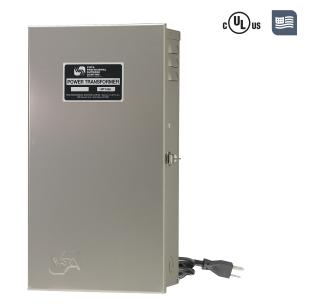

# **PRODUCT FEATURES**

| Wattage              | 300 – 1200 W         |
|----------------------|----------------------|
| Secondary<br>Voltage | 11 – 15 VAC          |
| Housing              | Stainless Steel      |
| Dimensions           | 17″ H x 9″ W x 5½″ D |

# HOUSING CONSTRUCTION:

20-gauge 304 stainless steel.

 $\frac{1}{2}$ " -  $\frac{3}{4}$ " knockouts on each side of enclosure for conduit and accessory mounting as well as a removable, swing-down enclosure bottom with Adjustable Cable Raceway Feeder and multiple  $\frac{1}{2}$ " -  $\frac{3}{4}$ " and 2" knockouts.

#### WIRING

6-foot, heavy-gauge, grounded, water-resistant power cord with integrally molded plug.