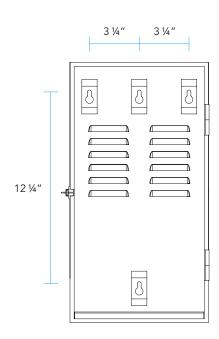

## **TERMINALS:**

- Low voltage terminal strip for multiple cable connections
- 120-volt terminal strip for easy hard-wiring and an accessory terminal strip

**AVAILABLE POWER RATING:** 300, 600, 900 or 1200 Watts

# **DIMENSIONS**