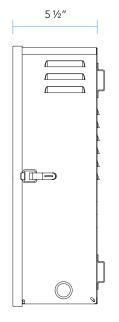

# **PRODUCT FEATURES**

| Wattage              | 300 – 1200 W         |
|----------------------|----------------------|
| Secondary<br>Voltage | 11 – 15 VAC          |
| Housing              | Stainless Steel      |
| Dimensions           | 17″ H x 9″ W x 5½″ D |

# **DIMENSIONS**