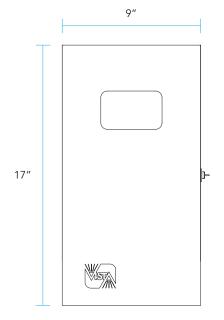

# **PRODUCT FEATURES**

| Wattage              | 300 – 1200 W         |
|----------------------|----------------------|
| Secondary<br>Voltage | 11 – 15 VAC          |
| Housing              | Stainless Steel      |
| Dimensions           | 17″ H x 9″ W x 5½″ D |

# **DIMENSIONS**