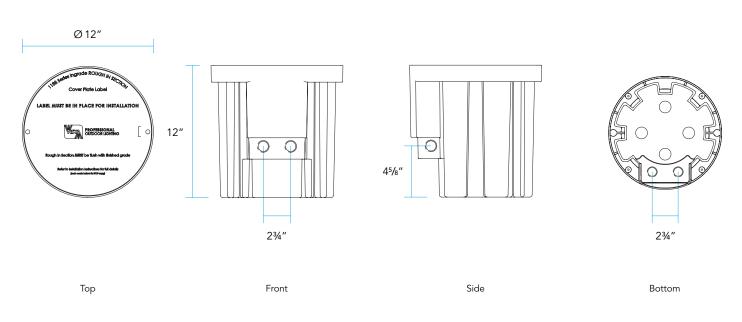

## DIMENSIONS

PROFESSIONAL OUTDOOR LIGHTING

www.VistaPro.com · email@vistapro.com · Fax: (888) 670-VISTA (8478) 1625 Surveyor Avenue · Simi Valley, CA 93063 · (805) 527-0987 · (800) 766-VISTA (8478)

Vista Professional Outdoor Lighting reserves the right to modify the design and/or construction of the fixture shown without further notification.