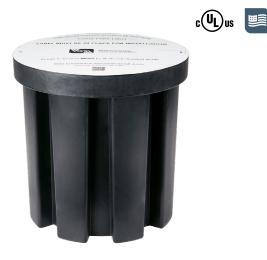

## **PRODUCT FEATURES**

| Material           | Compression-molded Polymer |
|--------------------|----------------------------|
| Associated Fixture | 1188                       |

## DESCRIPTION

The 1188 Series Rough-In Section (RIS) is a compression-molded, glass-reinforced polymer, molded with integral junction box. The RIS may be pre-shipped to allow the installation of the pour part assembly without the need to have finished internal parts on-site. The RIS allows for electrical conduit connection. Standard with two ¾" NPT bottom tapped holes. ¾" NPT front, ¾" NPT side and ¾" NPT conduit entry holes optional.

The Rough-in section is suitable for direct burial in earth or poured concrete applications.