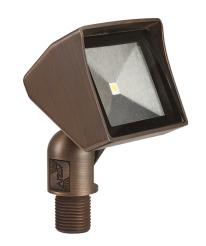

# **PRODUCT FEATURES**

| $cU_{L}$ us |
|-------------|
|-------------|

| Wattage    | 2 – 4 W             |
|------------|---------------------|
| Voltage    | 9 – 15 VAC          |
| ССТ        | 3000K, 4000K, 5000K |
| Housing    | Die-cast Brass      |
| Dimensions | 3¼" W × 3" H × 2" D |

# HOUSING CONSTRUCTION:

Die-cast Brass.

### FINISH:

Olde Brass.

### MOUNTING:

Injection-molded composite knuckle with 1/2" NPS thread.