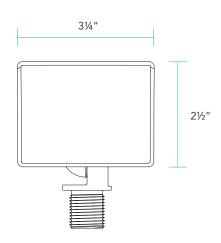

# **PRODUCT FEATURES**

| $cU_{L}$ us |
|-------------|
|-------------|

| Wattage    | 2 – 4 W             |
|------------|---------------------|
| Voltage    | 9 – 15 VAC          |
| ССТ        | 3000K, 4000K, 5000K |
| Housing    | Die-cast Brass      |
| Dimensions | 3¼" W × 3" H × 2" D |

## **DIMENSIONS**