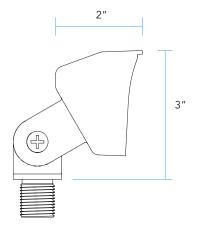

# **PRODUCT FEATURES**

| $cU_{L}$ us |
|-------------|
|-------------|

| Wattage    | 2 – 4 W             |
|------------|---------------------|
| Voltage    | 9 – 15 VAC          |
| ССТ        | 3000K, 4000K, 5000K |
| Housing    | Die-cast Brass      |
| Dimensions | 3¼" W × 3" H × 2" D |

## **DIMENSIONS**