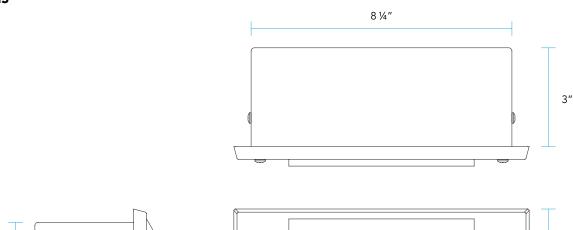

ssed box with  $\frac{1}{2}$ " knockouts on the back & side.

### **COVER PLATE CONSTRUCTION:**

Stamped solid brass, copper, or stainless steel.

#### LENS:

Translucent, high-impact polycarbonate lens.

#### MOUNTING:

Recessed mounting box included.

### **FASTENERS:**

All fasteners are stainless steel.

### WIRING:

Prewired with a 36" pigtail of 18-2 direct-burial cable and underground connectors.

### CERTIFICATIONS | STANDARDS | COMPLIANCE:

- UL Certified for wet locations (USA & Canada) | (UL 1838)
- Buy American Act (BAA)
- Build America, Buy America Act (BABA)

# LED:

- Integrated LED Module. 2 4 Watts.
- G4 LED Lamp (x 2). 1.5 Watts (x 2).

#### **ELECTRICAL:**

Input voltage range 9 - 15 VAC.

Low voltage transformer required to operate (sold separately).

# **DIMENSIONS**