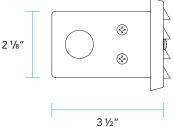

| PRODUCT FE | ATURES |
|------------|--------|
|------------|--------|

c(UL)

| Wattage    | 5 W Max.                         |
|------------|----------------------------------|
| Voltage    | 9 – 15 VAC                       |
| Faceplate  | Brass, Copper or Stainless Steel |
| Dimensions | 91/8" L x 27/8" H x 31/2" D      |

# **DIMENSIONS**