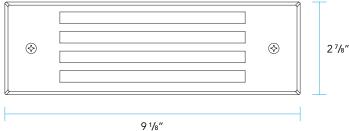

| PRODUCT FE | ATURES |
|------------|--------|
|------------|--------|

c(UL)

| Wattage    | 5 W Max.                         |
|------------|----------------------------------|
| Voltage    | 9 – 15 VAC                       |
| Faceplate  | Brass, Copper or Stainless Steel |
| Dimensions | 91/8" L x 27/8" H x 31/2" D      |

# **DIMENSIONS**