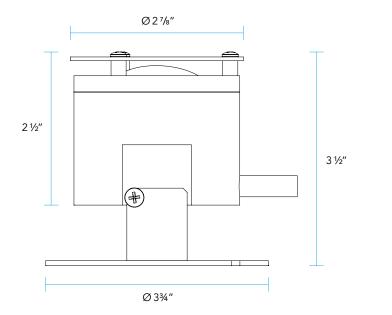

NS:

Clear, tempered soda-lime glass lens.

### **MOUNTING:**

Solid brass or stainless steel mounting bracket allows  $\pm 20^{\circ}$  of adjustment.

#### **FASTENERS**

All fasteners are stainless steel.

#### WIRING:

Pre-wired with a fifteen-foot pigtail of 18-3 submersible cable. Connectors for a required above-water connection are also included.

### CERTIFICATIONS | STANDARDS | COMPLIANCE:

- Buy American Act (BAA)
- Build America, Buy America Act (BABA)

### LED:

Integrated LED Module. 2.5 – 5 Watts.

#### **ELECTRICAL**

Input voltage range 9 - 15 VAC. Low voltage transformer required to operate (sold separately).

### **CAUTION:**

Follow installation instructions as well as local electrical codes when installing. **NOT** for use in swimming pools or spas.

## **DIMENSIONS**