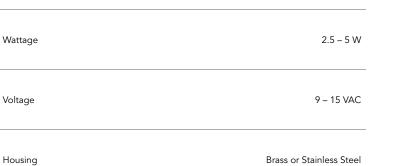

### **SPECIFICATIONS**

### **HOUSING CONSTRUCTION:**

Machined brass or stainless steel.

### LED:

Integrated LED Module. 2.5 – 5 Watts.

#### **ELECTRICAL**

Input voltage range 9 - 15 VAC. Low voltage transformer required to operate (sold separately).