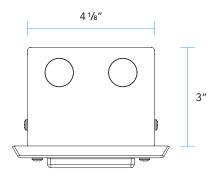

x with  $\frac{1}{2}$ " knockouts on the back & side.

#### **COVER PLATE CONSTRUCTION:**

Stamped solid brass, copper, or stainless steel.

#### LENS:

Translucent, high-impact polycarbonate lens.

#### MOUNTING:

Recessed mounting box included.

#### **FASTENERS:**

All fasteners are stainless steel.

#### WIRING:

Prewired with a 36" pigtail of 18-2 direct-burial cable and underground connectors.

#### **CERTIFICATIONS** | **STANDARDS** | **COMPLIANCE**:

- UL Certified for wet locations (USA & Canada) | (UL 1838)
- Buy American Act (BAA)
- Build America, Buy America Act (BABA)

### LED:

- Integrated LED Module. 2 4 Watts.
- G4 LED Lamp. 1.5 Watts.

#### **ELECTRICAL:**

Input voltage range 9 - 15 VAC.

Low voltage transformer required to operate (sold separately).

## **DIMENSIONS**