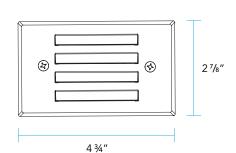

th  $\frac{1}{2}$ " knockouts on the back & side.

#### **COVER PLATE CONSTRUCTION:**

Stamped solid brass, copper, or stainless steel.

#### LENS:

Translucent, high-impact polycarbonate lens.

#### MOUNTING:

Recessed mounting box included.

#### **FASTENERS:**

All fasteners are stainless steel.

#### WIRING:

Prewired with a 36" pigtail of 18-2 direct-burial cable and underground connectors.

#### **CERTIFICATIONS** | **STANDARDS** | **COMPLIANCE**:

- UL Certified for wet locations (USA & Canada) | (UL 1838)
- Buy American Act (BAA)
- Build America, Buy America Act (BABA)

### LED:

- Integrated LED Module. 2 4 Watts.
- G4 LED Lamp. 1.5 Watts.

#### **ELECTRICAL:**

Input voltage range 9 - 15 VAC.

Low voltage transformer required to operate (sold separately).

## **DIMENSIONS**