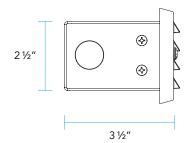

| TYPE: | MODEL: |
|-------|--------|
|       |        |
|       |        |

| PRODUCT FEATUR | ES |
|----------------|----|
|----------------|----|

c(UL)u

| Wattage    | 5 W Max.                         |
|------------|----------------------------------|
| Voltage    | 9 – 15 VAC                       |
| Faceplate  | Brass, Copper or Stainless Steel |
| Dimensions | 4¾" L x 2½" H x 3½" D            |

## **DIMENSIONS**