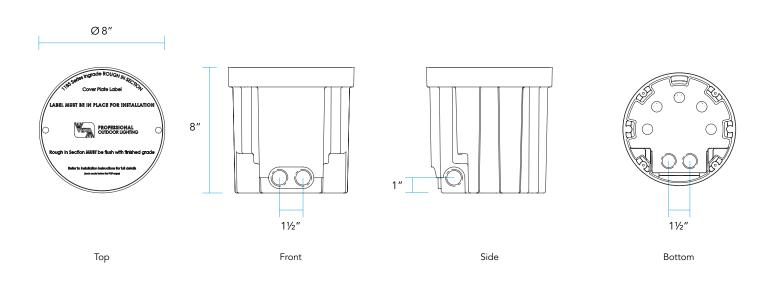

## DIMENSIONS

PROFESSIONAL

OUTDOOR LIGHTING

www.VistaPro.com • email@vistapro.com • Fax: (888) 670-VISTA (8478) 1625 Surveyor Avenue • Simi Valley, CA 93063 • (805) 527-0987 • (800) 766-VISTA (8478)