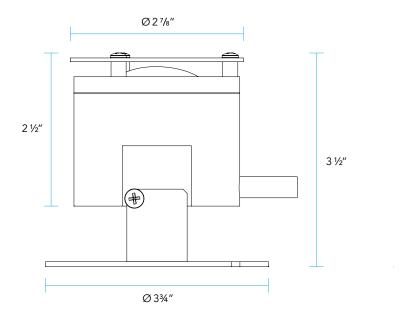

# **DIMENSIONS**

### **PRODUCT FEATURES**

BAA

Housing Brass or Stainless Steel

Dimensions 2% DIA x 3% D