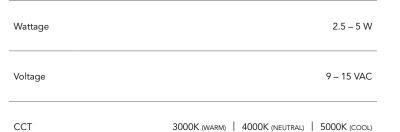

### LED:

Integrated LED Module. 2.5 – 5 Watts.

# **COLOR TEMPERATURE:**

3000K, 4000K or 5000K CCT White.

### **ELECTRICAL:**

Input voltage range 9 - 15 VAC. Low voltage transformer required to operate (sold separately).