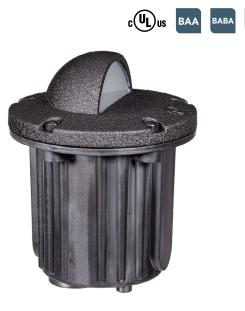

# **PRODUCT FEATURES**

| Wattage    | 4.5 W or 5.5 W           |
|------------|--------------------------|
| Voltage    | 9 – 15 VAC               |
| Lumens     | 295 or 389 Lumens        |
| Lamp Туре  | MR-16 LED                |
| Housing    | Injection-Molded Polymer |
| Dimensions | 5" DIA x 6¼" D           |

### HOUSING CONSTRUCTION:

Injection-molded glass-reinforced polymer.

### LENS COVER CONSTRUCTION:

Injection-molded glass-reinforced polymer.

### LENS:

Clear, tempered glass lens. Optical effect lenses are available.

#### **MOUNTING:**

In-grade. Mounting accessories not required. Conduit mount fixtures have two ¾" NPT inlets on bottom. Optional concrete mounting kit available.