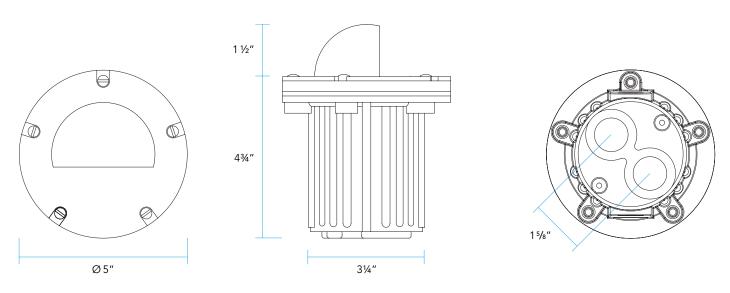

# DIMENSIONS

Side

FASTENERS:

WIRING:

All fasteners are stainless steel.

• Buy American Act (BAA)

• Build America, Buy America Act (BABA)

CERTIFICATIONS | STANDARDS | COMPLIANCE:

• UL Certified for wet locations (USA & Canada) | (UL 1838)

Bottom [ conduit mount (**CM**) option shown ]

Тор

PROFESSIONAL

OUTDOOR LIGHTING