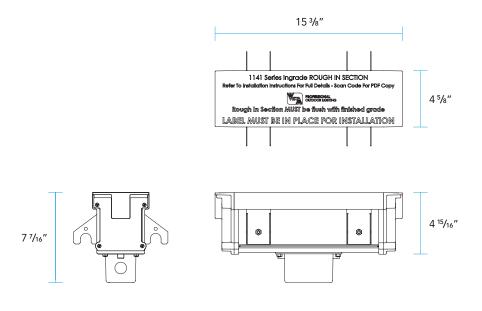

## DESCRIPTION

The 1141 Series Rough-In Section (RIS) is a extruded/injection molded polymeric body with molded polymeric junction box equipped as a pour part assembly. The RIS may be pre-shipped to allow the installation of the pour part assembly without the need to have finished internal parts on-site. The RIS allows for electrical conduit connection. Drive over rated when properly installed in concrete with rebar re-enforcement. Rebar attachment kit constructed from stainless steel bracketry permanently affixed to RIS. The junction box suitable for through branch circuiting.

## DIMENSIONS

PROFESSIONAL OUTDOOR LIGHTING

www.VistaPro.com · email@vistapro.com · Fax: (888) 670-VISTA (8478) 1625 Surveyor Avenue · Simi Valley, CA 93063 · (805) 527-0987 · (800) 766-VISTA (8478)

Vista Professional Outdoor Lighting reserves the right to modify the design and/or construction of the fixture shown without further notification.