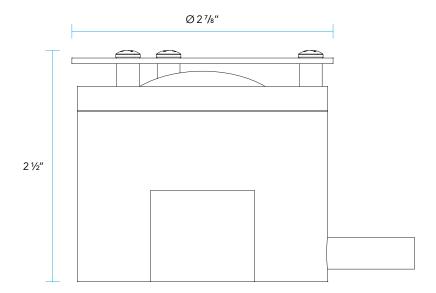

| TYPE: | MODEL: |
|-------|--------|
|       |        |
|       |        |

| PRODUCT | FEATU | IRES |
|---------|-------|------|
|---------|-------|------|

| Wattage    | 2.5 – 5 W                |
|------------|--------------------------|
| Voltage    | 9 – 15 VAC               |
| Housing    | Brass or Stainless Steel |
| Dimensions | 2%" DIA x 2½" D          |

# **DIMENSIONS**