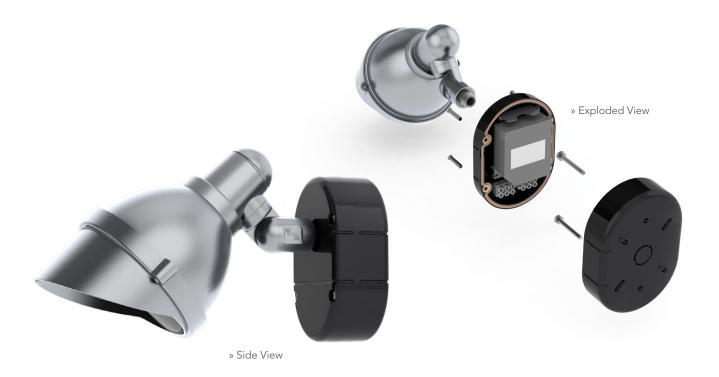

## SURFACE-MOUNTED JUNCTION BOXES

Surface-Mounted Junction Boxes from Vista Architectural Lighting feature heavy-walled die-cast aluminum construction for added durability. Hub openings are available on four box sides in ½" NPT or ¾" NPT. 4-0 box knockouts are molded into the back of the housing to accommodate surface mounting over recessed boxes or conduit stub outs. Lid options include center hub or offset hub openings in ½" NPT. Additionally, knockouts are provided to mount the box to the wall, independent of recessed 4-0 or 4-S box tabs.

## PRODUCT ADVANTAGES

- » Heavy-walled die-cast aluminum construction
- » Wet location (IP65) water-tightness rated
- » Designed for mounting on vertical surfaces or semi-recessed installations
- » Suitable for branch circuiting
- » 18 powder-coated color options