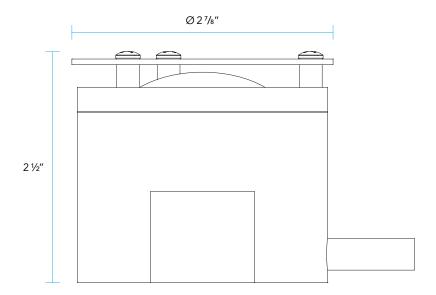

# **PRODUCT FEATURES**

ВАА

| Wattage    | 2.5 – 5 W                |
|------------|--------------------------|
| Voltage    | 9 – 15 VAC               |
| Housing    | Brass or Stainless Steel |
| Dimensions | 2%" DIA x 2½" D          |

# **DIMENSIONS**