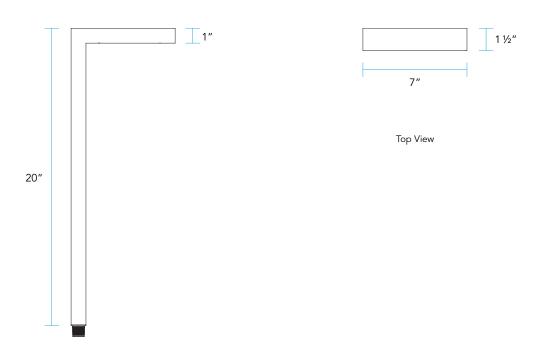

## **PRODUCT FEATURES**

Wattage 1 W 9 – 15 VAC Voltage Aluminum Housing 1½" W x 7" D x 20" H Dimensions

### **STEM CONSTRUCTION:**

1" x 1.5" aluminum tube.

## **DIMENSIONS**