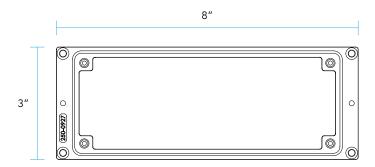

l | Die-cast Aluminum |
|----------|-------------------|
| Gasket   | Molded Silicone   |
|          |                   |



Hardware Four 8-32 stainless steel screws

## **DESCRIPTION**

Patented extension ring system allows for proper placement of finished steplight components when the recessed housing has been improperly positioned within a wall (too deep). The ER-1503 ring extends the recessed housing towards final surface by %" for each ring used.

## **OPTIONS**

**ER-1503-1** Single ring extension accommodates a recessed measurement of 0" - 3%"

**ER-1503-2** Two ring extension accommodates a recessed measurement of  $\frac{3}{6}$ " -  $\frac{3}{4}$ "

**ER-1503-3** Three ring extension accommodates a recessed measurement of  $\frac{3}{4}$ " –  $1\frac{3}{8}$ "

## **DIMENSIONS**