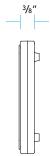

## **DESCRIPTION**

Patented extension ring system allows for proper placement of finished steplight components when the recessed housing has been improperly positioned within a wall (too deep). The ER-1503 ring extends the recessed housing towards final surface by %" for each ring used.

## **OPTIONS**

**ER-1503-1** Single ring extension accommodates a recessed measurement of 0" - 3%"

**ER-1503-2** Two ring extension accommodates a recessed measurement of  $\frac{3}{6}$ " -  $\frac{3}{4}$ "

**ER-1503-3** Three ring extension accommodates a recessed measurement of  $\frac{3}{4}$ " –  $1\frac{3}{8}$ "

## **DIMENSIONS**