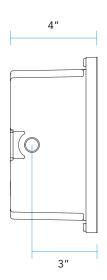

---------------------|---------------------|---------------------|
| Wall Requirement       | Suitable for 2" x 4" walls |                     | " x 4" walls        |
| Associated<br>Fixtures | 1504-AB<br>1504-BB         | 1504-SB<br>1504-BL2 | 1504-SL2<br>1504-GB |





## **DESCRIPTION**

The 1504 Series Rough-In Section (RIS) is a injection-molded fiber-reinforced polymer Rough-in housing with threaded brass inserts. Four  $\frac{1}{2}$ " NPT conduit entry hubs with knockout membrane standard.

The housing can be installed in poured concrete or block construction, as well as drywall IC and non-IC walls.

**1504 door cover will sit proud of finished surface by {}^5/\!\!8".** For a flush door cover appearance, the Flush Tray (**FT**) mounting accessory must be used.

## **DIMENSIONS**