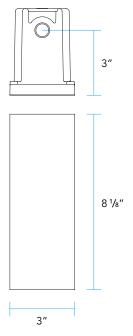

-------------------|---------------------|---------------------|
| Wall Requirement       | Suitable for 2" x 4" walls |                     | " x 4" walls        |
| Associated<br>Fixtures | 1504-AB<br>1504-BB         | 1504-SB<br>1504-BL2 | 1504-SL2<br>1504-GB |





## **DESCRIPTION**

The 1504 Series Rough-In Section (RIS) is a injection-molded fiber-reinforced polymer Rough-in housing with threaded brass inserts. Four  $\frac{1}{2}$ " NPT conduit entry hubs with knockout membrane standard.

The housing can be installed in poured concrete or block construction, as well as drywall IC and non-IC walls.

**1504 door cover will sit proud of finished surface by {}^5/\!\!8".** For a flush door cover appearance, the Flush Tray (**FT**) mounting accessory must be used.

## **DIMENSIONS**