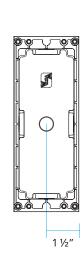

-----------------------|---------------------|---------------------|
| Wall Requirement       | Suitable for 2" x 4" walls |                     | " x 4" walls        |
| Associated<br>Fixtures | 1504-AB<br>1504-BB         | 1504-SB<br>1504-BL2 | 1504-SL2<br>1504-GB |





## **DESCRIPTION**

The 1504 Series Rough-In Section (RIS) is a injection-molded fiber-reinforced polymer Rough-in housing with threaded brass inserts. Four  $\frac{1}{2}$ " NPT conduit entry hubs with knockout membrane standard.

The housing can be installed in poured concrete or block construction, as well as drywall IC and non-IC walls.

**1504 door cover will sit proud of finished surface by {}^5/\!\!8".** For a flush door cover appearance, the Flush Tray (**FT**) mounting accessory must be used.

## **DIMENSIONS**