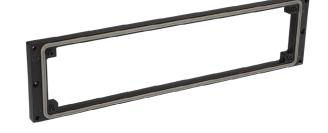

## **DESCRIPTION**

Hardware

Patented extension ring system allows for proper placement of finished steplight components when the recessed housing has been improperly positioned within a wall (too deep). The ER-1505 ring extends the recessed housing towards final surface by %" for each ring used.

## **OPTIONS**

**ER-1505-1** Single ring extension accommodates a recessed measurement of  $0'' - \frac{3}{6}''$ 

**ER-1505-2** Two ring extension accommodates a recessed measurement of  $\frac{3}{6}$ " -  $\frac{3}{4}$ "

**ER-1505-3** Three ring extension accommodates a recessed measurement of  $\frac{3}{4}$ " –  $1\frac{3}{8}$ "