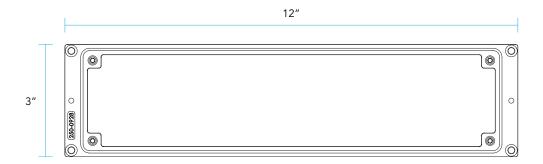

minum |
|----------|-------------------|
| Gasket   | Molded Silicone   |
|          |                   |

Four 8-32 stainless steel screws



## **DESCRIPTION**

Hardware

Patented extension ring system allows for proper placement of finished steplight components when the recessed housing has been improperly positioned within a wall (too deep). The ER-1505 ring extends the recessed housing towards final surface by %" for each ring used.

## **OPTIONS**

**ER-1505-1** Single ring extension accommodates a recessed measurement of  $0'' - \frac{3}{6}''$ 

**ER-1505-2** Two ring extension accommodates a recessed measurement of  $\frac{3}{6}$ " -  $\frac{3}{4}$ "

**ER-1505-3** Three ring extension accommodates a recessed measurement of  $\frac{3}{4}$ " –  $1\frac{3}{8}$ "

## **DIMENSIONS**