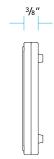

## **DESCRIPTION**

Hardware

Patented extension ring system allows for proper placement of finished steplight components when the recessed housing has been improperly positioned within a wall (too deep). The ER-1505 ring extends the recessed housing towards final surface by %" for each ring used.

## **OPTIONS**

**ER-1505-1** Single ring extension accommodates a recessed measurement of  $0'' - \frac{3}{6}''$ 

**ER-1505-2** Two ring extension accommodates a recessed measurement of  $\frac{3}{6}$ " -  $\frac{3}{4}$ "