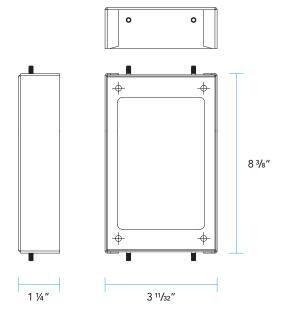

t

Flush mount option not suitable for 2"x 4" walls

Minimum wall depth 2"x 6"

Associated

Associated

1502-AB

1502-SB

1502-BL2





## **DESCRIPTION**

The 1502 Series Metal Door Flush Tray is a mounting option that is specifically designed for flush mounting all 1502 Metal Door options. This accessory mounts directly to the Rough-In Section and **MUST be ordered and installed with the Rough-In section** to position the Step Light door front plane flush with the finished wall surface.

Constructed of Stainless Steel sheet, this mount is powder coated black. The mount can be used in poured concrete or block construction, as well as drywall IC and non-IC walls. The flush tray can be adjusted for  $\frac{1}{2}$ " thick or  $\frac{5}{8}$ " thick finished wall surfaces.

## **DIMENSIONS**