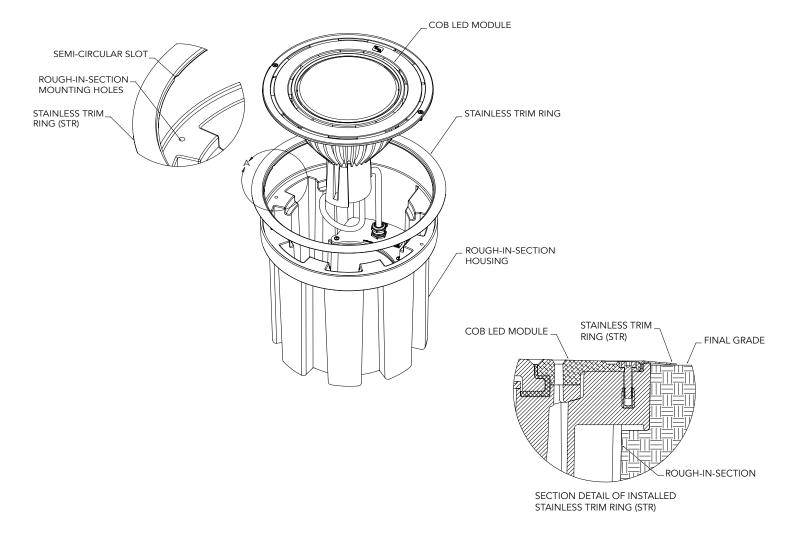

## TRIM RING INSTALLATION:

- 1. Install the Rough-In-Section housing per the instructions supplied with the sub-assembly.
- 2. Prior to installing the COB LED Module, lay the Stainless Trim Ring (STR) into the upper lip of the Rough-In Section as shown below. For the 1188 Series, there are two semi-circular cutouts that need to be aligned over the door screw holes in the Rough-In Section.
- 3. Follow steps 3-21 on the COB LED Module and J-Box Installation Instructions.