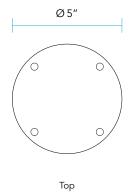

|        |

## **PRODUCT FEATURES**





Material Injection-molded Polymer

Associated Fixture 1182



## **DESCRIPTION**

The 1182 Series Rough-In Section (RIS) is an injection-molded, glass-reinforced polymer assembly equipped as a pour part assembly. The RIS may be pre-shipped to allow the installation of the pour part assembly without the need to have finished internal parts on-site. The RIS allows for electrical conduit connection. Re-bar bracket kits are available (ordered separately).

The assembly is drive over rated when properly installed in concrete with rebar reinforcement.

The Rough-in section is suitable for direct burial in earth or poured concrete. Also suitable for IC (walls only) and Non-IC installation. For both indoor and outdoor applications.

## **DIMENSIONS**





Front



Side



Bottom