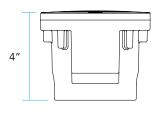

|        |

## **PRODUCT FEATURES**





Material Injection-molded Polymer

Associated Fixture 1182



## **DESCRIPTION**

The 1182 Series Rough-In Section (RIS) is an injection-molded, glass-reinforced polymer assembly equipped as a pour part assembly. The RIS may be pre-shipped to allow the installation of the pour part assembly without the need to have finished internal parts on-site. The RIS allows for electrical conduit connection. Re-bar bracket kits are available (ordered separately).

The assembly is drive over rated when properly installed in concrete with rebar reinforcement.

The Rough-in section is suitable for direct burial in earth or poured concrete. Also suitable for IC (walls only) and Non-IC installation. For both indoor and outdoor applications.

## **DIMENSIONS**





Front



Side



Bottom