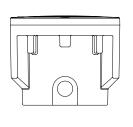

|

## **PRODUCT FEATURES**





Material Injection-molded Polymer

Associated Fixture 1182



## **DESCRIPTION**

The 1182 Series Rough-In Section (RIS) is an injection-molded, glass-reinforced polymer assembly equipped as a pour part assembly. The RIS may be pre-shipped to allow the installation of the pour part assembly without the need to have finished internal parts on-site. The RIS allows for electrical conduit connection. Re-bar bracket kits are available (ordered separately).

The assembly is drive over rated when properly installed in concrete with rebar reinforcement.

The Rough-in section is suitable for direct burial in earth or poured concrete. Also suitable for IC (walls only) and Non-IC installation. For both indoor and outdoor applications.

## **DIMENSIONS**





Front



Side



Bottom