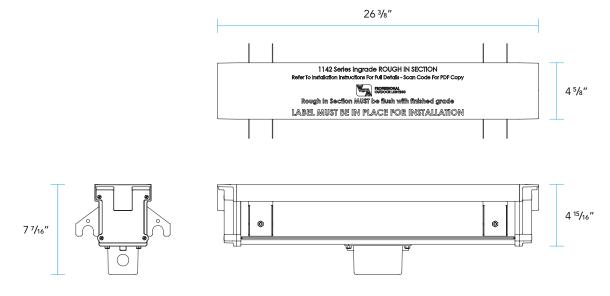

## DESCRIPTION

The 1142 Series Rough-In Section (RIS) is a extruded/injection molded polymeric body with molded polymeric junction box equipped as a pour part assembly. The RIS may be pre-shipped to allow the installation of the pour part assembly without the need to have finished internal parts on-site. The RIS allows for electrical conduit connection. Drive over rated when properly installed in concrete with rebar re-enforcement. Rebar attachment kit constructed from stainless steel bracketry permanently affixed to RIS. The junction box suitable for through branch circuiting.

## DIMENSIONS

PROFESSIONAL OUTDOOR LIGHTING

www.VistaPro.com · email@vistapro.com · Fax: (888) 670-VISTA (8478) 1625 Surveyor Avenue · Simi Valley, CA 93063 · (805) 527-0987 · (800) 766-VISTA (8478)