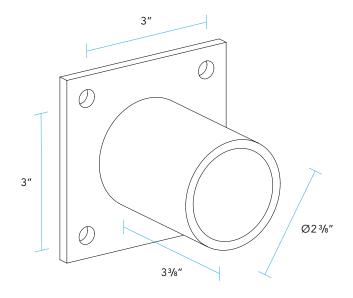

# **PRODUCT FEATURES**

| Material   | Aluminum         |
|------------|------------------|
| Mounting   | Flush Mount Base |
| Dimensions | 2%" DIA x 3%" L  |

# **DIMENSIONS**