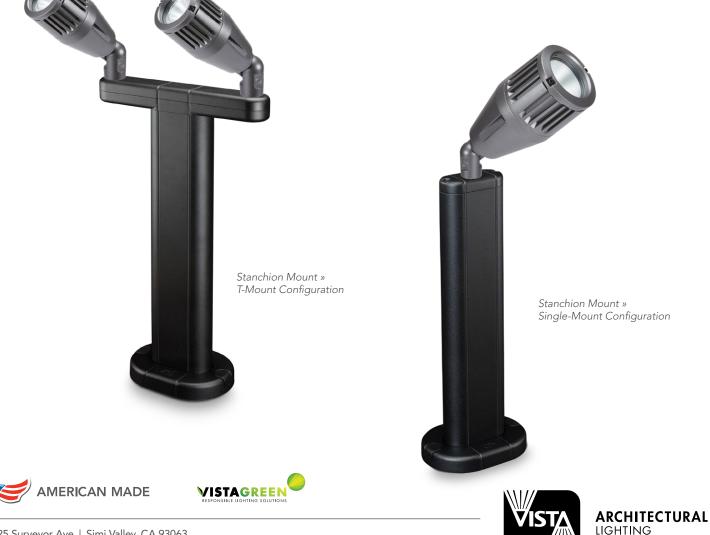

## SINGLE AND DOUBLE STANCHION MOUNTS

These Stanchion Mounts from Vista Architectural Lighting are constructed of heavy duty die-cast and extruded aluminum for added durability. They are specially designed for at-grade or wall-mounted applications. Models include single- or T-mounted configurations; the single standard length is 9 inches long; the standard double T configuration is 18 inches long. Custom lengths are available upon request.

## PRODUCT ADVANTAGES

- » Single- or T-mount configurations
- » Durable, die-cast and extruded aluminum construction
- » Accommodate at-grade and wall-mounted installations
- » 18 powder-coated color options
- » Custom lengths available in either configuration