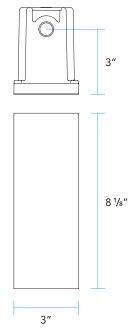

|                            |                     |  |
| Wall Requirement       |                    | Suitable for 2" x 4" walls |                     |  |
| Associated<br>Fixtures | 1504-AB<br>1504-BB | 1504-SB<br>1504-BL2        | 1504-SL2<br>1504-GB |  |





## **DESCRIPTION**

The 1504 Series Rough-In Section (RIS) is a injection-molded fiber-reinforced polymer Rough-in housing with threaded brass inserts. Four  $\frac{1}{2}$ " NPT conduit entry hubs with knockout membrane standard.

The housing can be installed in poured concrete or block construction, as well as drywall IC and non-IC walls.

**1504 door cover will sit proud of finished surface by {}^5/\!\!8".** For a flush door cover appearance, the Flush Tray (**FT**) mounting accessory must be used.

## **DIMENSIONS**