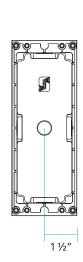

|                            |                     |  |
| Wall Requirement       |                    | Suitable for 2" x 4" walls |                     |  |
| Associated<br>Fixtures | 1504-AB<br>1504-BB | 1504-SB<br>1504-BL2        | 1504-SL2<br>1504-GB |  |





## **DESCRIPTION**

The 1504 Series Rough-In Section (RIS) is a injection-molded fiber-reinforced polymer Rough-in housing with threaded brass inserts. Four  $\frac{1}{2}$ " NPT conduit entry hubs with knockout membrane standard.

The housing can be installed in poured concrete or block construction, as well as drywall IC and non-IC walls.

**1504 door cover will sit proud of finished surface by {}^5/\!\!8".** For a flush door cover appearance, the Flush Tray (**FT**) mounting accessory must be used.

## **DIMENSIONS**