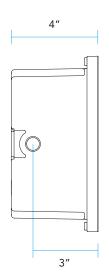

|                            |                     |  |
| Wall Requirement       |                    | Suitable for 2" x 4" walls |                     |  |
| Associated<br>Fixtures | 1504-AB<br>1504-BB | 1504-SB<br>1504-BL2        | 1504-SL2<br>1504-GB |  |





## **DESCRIPTION**

The 1504 Series Rough-In Section (RIS) is a injection-molded fiber-reinforced polymer Rough-in housing with threaded brass inserts. Four  $\frac{1}{2}$ " NPT conduit entry hubs with knockout membrane standard.

The housing can be installed in poured concrete or block construction, as well as drywall IC and non-IC walls.

**1504 door cover will sit proud of finished surface by {}^5/\!\!8".** For a flush door cover appearance, the Flush Tray (**FT**) mounting accessory must be used.

## **DIMENSIONS**