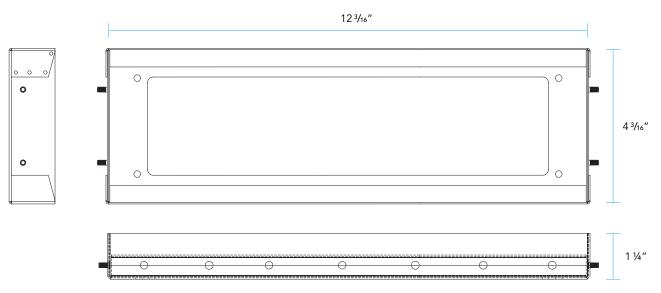

ALLATION

PROFESSIONAL OFFICE ACCURATION

ACCURATE TO PROFESSIONAL OFFICE ACCURATION

PROFESSIONAL OFFICE ACCURATI

## **DESCRIPTION**

Associated Fixture

The 1505 Series Glass Border Flush Tray is a mounting option that is specifically designed for flush mounting 1505 Glass Border options. This accessory mounts directly to the Rough-In Section and **MUST be ordered and installed with the Rough-In section** to position the Step Light door front plane flush with the finished wall surface.

Constructed of Stainless Steel sheet, this mount is powder coated black. The mount can be used in poured concrete or block construction, as well as drywall IC and non-IC walls. The flush tray can be adjusted for  $\frac{1}{2}$ " thick or  $\frac{5}{8}$ " thick finished wall surfaces.

## **DIMENSIONS**



1505-GB