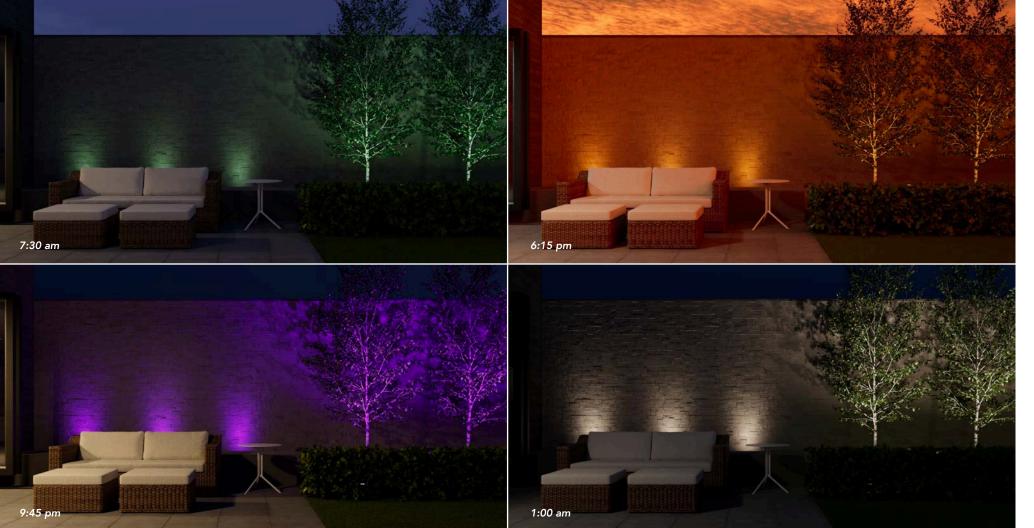

# usic Mode

4:08

Music

, il 🕆 🔳

7:30 am

6:15 pm

9:45 pm

1:00 am

Enjoy a coffee and gradually awaken to the soft glow of the landscape

Break bread with loved ones as the golden hour gives way to the night

Synchronize the lighting to your favorite playlist

Sleep soundly as your landscape is quietly protecting you