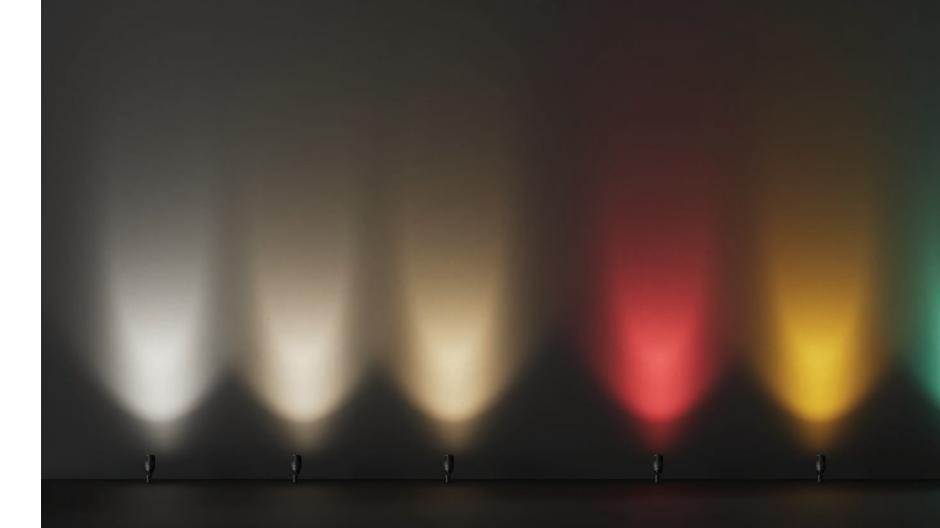

### Any Color, Any Time

Paint the night and instantly transform your outdoor living space with Vista Pro's "App to Fixture" Chroma Connect RGBW landscape lighting system. Vibrant, fullspectrum colors and pleasing shades of white light provide homeowners infinite color customization.

#### Tunable White

Adjustable color temperatures, ranging from warm amber light (2200K) to cool blue tones of white (5600K).

#### RGB Color Adjustable

With RGB technology, you can select any solid color on the spectrum, from a deep, bold red to an inviting cool purple.