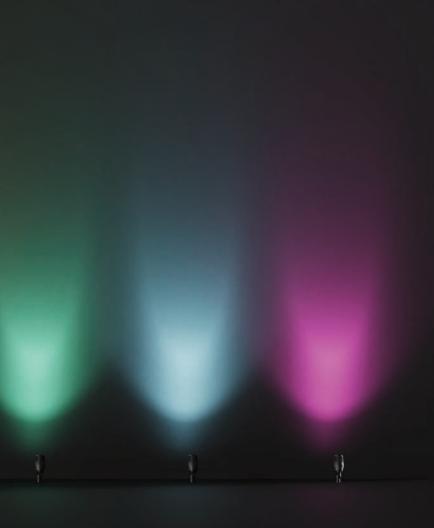

### Any Color, Any Time

Paint the night and instantly transform your outdoor living space with Vista Pro's "App to Fixture" Chroma Connect RGBW landscape lighting system. Vibrant, fullspectrum colors and pleasing shades of white light provide homeowners infinite color customization.

#### RGB Color Adjustable

With RGB technology, you can select any solid color on the spectrum, from a deep, bold red to an inviting cool purple.