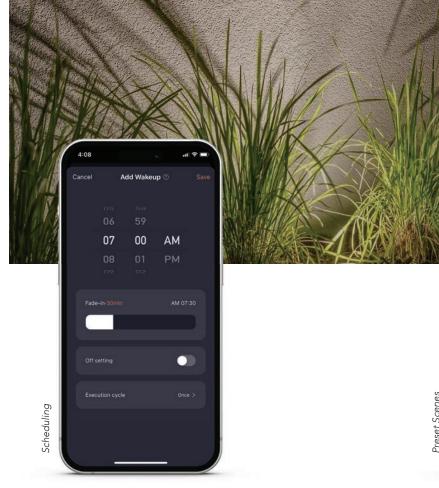

#### **Convenience From Anywhere**

With a simple tap on your smartphone, you will experience a whole new level of convenience and flexibility as you effortlessly adjust and set scenes for your entire Chroma Connect enabled landscape lighting system. Set weekly schedules, trigger automatic actions for complete automation, and build personalized scenes for those special family moments.

Enjoy a coffee and gradually awaken to the soft glow of the landscape

Break bread with loved ones as the golden hour gives way to the night

Synchronize the lighting to your favorite playlist

Sleep soundly as your landscape is quietly protecting you