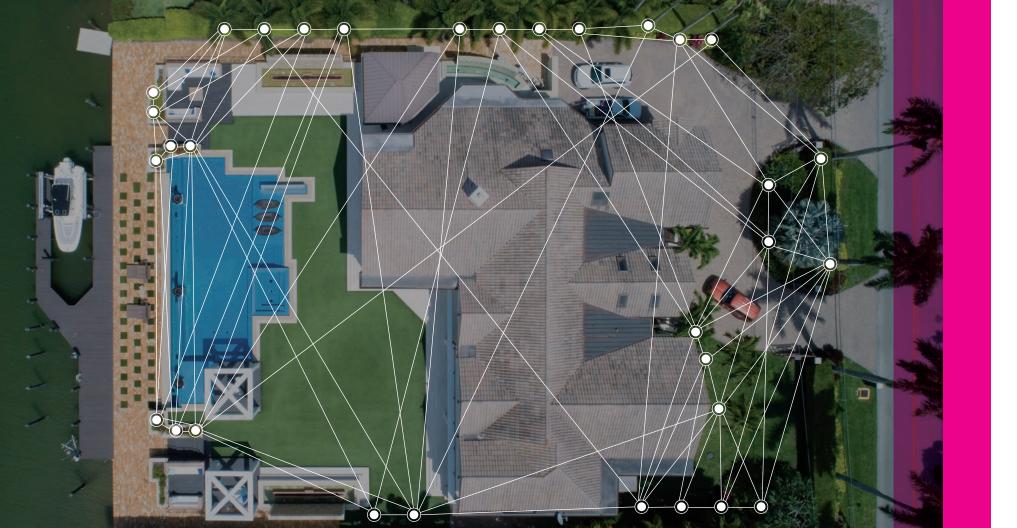

## **Bluetooth Mesh Connection**

Discover the freedom and flexibility of wireless control. Chroma Connects technology utilizes a Bluetooth Mesh Network that allows each fixture to continuously send and receive data to provide greater user-control, installation flexibility and the strongest signal connections.

#### **Reduce Installation & Setup Time**

Chroma Connect light fixtures automatically communicate with one another, thus making the setup connection process seamless and efficient. Once the lights become energized, the Bluetooth Mesh Network connects the first synchronized fixture with the remaining Chroma Connect enabled fixtures on the property. Within minutes your system will be ready for use and additional customization.