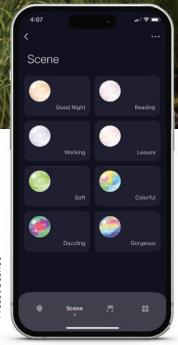

#### **Convenience From Anywhere**

With a simple tap on your smartphone, you will experience a whole new level of convenience and flexibility as you effortlessly adjust and set scenes for your entire Chroma Connect enabled landscape lighting system. Set weekly schedules, trigger automatic actions for complete automation, and build personalized scenes for those special family moments.

Enjoy a coffee and gradually awaken to the soft glow of the landscape

Break bread with loved ones as the golden hour gives way to the night

Synchronize the lighting to your favorite playlist

Sleep soundly as your landscape is quietly protecting you