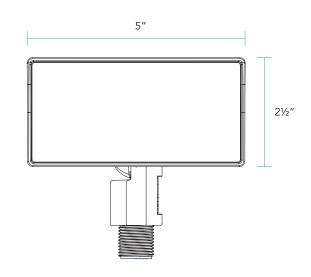

# **PRODUCT FEATURES**

| Wattage          | 6 W                                               |
|------------------|---------------------------------------------------|
| Voltage          | 11 – 18 VAC                                       |
| Lumens           | 110 – 530 Lumens                                  |
| Color            | RGBW                                              |
| ССТ              | 2200 K – 5700 K CCT White                         |
| CRI              | 80 CRI min.                                       |
| Wireless Control | VistaPro Smart App with Bluetooth Mesh Technology |
| Housing          | Die-cast Aluminum                                 |
| Dimensions       | 3¼" W x 3%" H x 2" D                              |

## DIMENSIONS

Prewired with a 36" pigtail of 18-2 direct-burial cable and underground connectors.