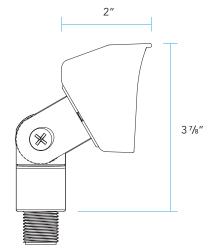

# **PRODUCT FEATURES**

| Wattage          | 6 W                                               |
|------------------|---------------------------------------------------|
| Voltage          | 11 – 18 VAC                                       |
| Lumens           | 110 – 530 Lumens                                  |
| Color            | RGBW                                              |
| ССТ              | 2200 K – 5700 K CCT White                         |
| CRI              | 80 CRI min.                                       |
| Wireless Control | VistaPro Smart App with Bluetooth Mesh Technology |
| Housing          | Die-cast Aluminum                                 |
| Dimensions       | 3¼" W x 3%" H x 2" D                              |

## DIMENSIONS

Prewired with a 36" pigtail of 18-2 direct-burial cable and underground connectors.