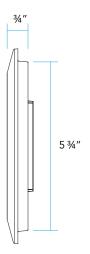

|                       |  |
|-------|-------------------------------|------------------------|-----------------------------|-----------------------|--|
| DL    | <b>B</b> Black                | BR Architectural Brick | HG Hunter Green             | <b>G</b> Verde        |  |
|       | <b>Z</b> Architectural Bronze | LZ Light Bronze        | WB Weathered Bronze         | P Pewter              |  |
|       | <b>DZ</b> Dark Bronze         | SB Special Bronze      | WI Weathered Iron           | <b>M</b> Mocha        |  |
|       | GT Granite                    | <b>GG</b> Glossy Gray  | <b>GM</b> Graphite Metallic | <b>OF</b> Olde Finish |  |
|       | <b>W</b> White                | <b>R</b> Rust          |                             |                       |  |

## **DIMENSIONS**