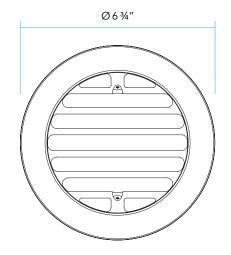

|                       |  |
|-------|-------------------------------|------------------------|-----------------------------|-----------------------|--|
| DL    | <b>B</b> Black                | BR Architectural Brick | HG Hunter Green             | <b>G</b> Verde        |  |
|       | <b>Z</b> Architectural Bronze | LZ Light Bronze        | WB Weathered Bronze         | P Pewter              |  |
|       | <b>DZ</b> Dark Bronze         | SB Special Bronze      | WI Weathered Iron           | <b>M</b> Mocha        |  |
|       | GT Granite                    | <b>GG</b> Glossy Gray  | <b>GM</b> Graphite Metallic | <b>OF</b> Olde Finish |  |
|       | <b>W</b> White                | <b>R</b> Rust          |                             |                       |  |

## **DIMENSIONS**