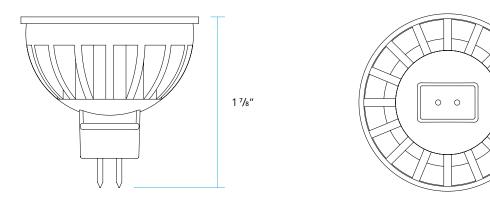

## DIMENSIONS

VISTA

PROFESSIONAL OUTDOOR LIGHTING www.VistaPro.com · email@vistapro.com · Fax: (888) 670-VISTA (8478) 1625 Surveyor Avenue · Simi Valley, CA 93063 · (805) 527-0987 · (800) 766-VISTA (8478) Ø2"