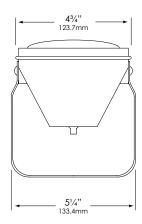

# WELL CONSTRUCTION:

5" Black ABS.

#### AIMING:

Housing bracket within ABS well provides up to  $\pm 45^\circ$  of tilt as well as  $360^\circ$  rotation of housing for precise beam control.

# **DIMENSIONS**