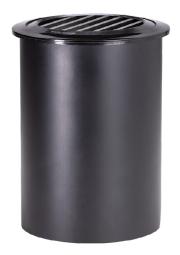

# **PRODUCT FEATURES**

| Voltage    | 9 – 15 VAC                |
|------------|---------------------------|
| Lamp Туре  | PAR36 LED Lamp Compatible |
| Housing    | Black Silicone Rubber     |
| Dimensions | 5¾" DIA x 8¼" H           |