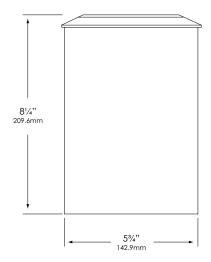

# **PRODUCT FEATURES**

| Voltage    | 9 – 15 VAC                |
|------------|---------------------------|
| Lamp Туре  | PAR36 LED Lamp Compatible |
| Housing    | Black Silicone Rubber     |
| Dimensions | 5¾" DIA x 8¼" H           |

# **DIMENSIONS**