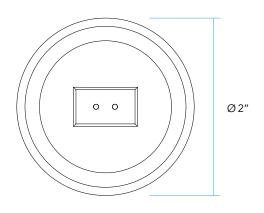

RGBW                      |
| ССТ             | 2200 K – 5700 K CCT White |
| CRI             | 80 CRI                    |
| Distribution    | 38° (MF)                  |
| Min. Rated Life | 40,000 Hrs.               |
| Lamp Base       | GU5.3                     |







## **DESCRIPTION**

The Vista RGBW LED MR-16 lamp is a bi-pin energy efficient LED lamp that provides innovative performance advantages in outdoor environments. Fully controllable Tunable White from 2200K to 5700K and RGB color changes with the VistaPro Smart app.

## Fully Controllable with VistaPro Smart App:

- On/Off
- Control White Color Temperatures
- Control RGB Colors
- Control Dimming Percentages
- Control Individually or with Product Grouping
- Set Schedules
- Android and iOS compatible.

## **DIMENSIONS**