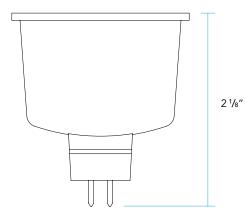

| RGBW                      |
| ССТ             | 2200 K – 5700 K CCT White |
| CRI             | 80 CRI                    |
| Distribution    | 38° (MF)                  |
| Min. Rated Life | 40,000 Hrs.               |
| Lamp Base       | GU5.3                     |







## **DESCRIPTION**

The Vista RGBW LED MR-16 lamp is a bi-pin energy efficient LED lamp that provides innovative performance advantages in outdoor environments. Fully controllable Tunable White from 2200K to 5700K and RGB color changes with the VistaPro Smart app.

## Fully Controllable with VistaPro Smart App:

- On/Off
- Control White Color Temperatures
- Control RGB Colors
- Control Dimming Percentages
- Control Individually or with Product Grouping
- Set Schedules
- Android and iOS compatible.

## **DIMENSIONS**