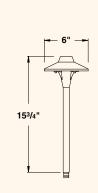

T3 LED Lamp LNT3-2.5-W-D-LED Std

|      | STEM                                  | MOUNTING                                                                                                                                                                                                                                                                             | HOUSING                                                                                                                                        |                                                                                                                      |  |
|------|---------------------------------------|--------------------------------------------------------------------------------------------------------------------------------------------------------------------------------------------------------------------------------------------------------------------------------------|------------------------------------------------------------------------------------------------------------------------------------------------|----------------------------------------------------------------------------------------------------------------------|--|
|      |                                       | Fixture may be mounted into threaded hubs in junction boxes, ground stakes, or mounting      Fractionary commits socked and the stakes of mounting      Proprietary commits socked and the stakes of mounting and the stakes of mounted for available colors.  SOCKET/LAMP HOLDER    | » Die-cast                                                                                                                                     | » Copper-free aluminum                                                                                               |  |
| 4708 |                                       |                                                                                                                                                                                                                                                                                      | FINISH                                                                                                                                         |                                                                                                                      |  |
|      |                                       |                                                                                                                                                                                                                                                                                      | » Polyester powder-coated finish. See ordering information for available colors.                                                               |                                                                                                                      |  |
|      | 444.5                                 |                                                                                                                                                                                                                                                                                      | SOCKET/LAMP HOLDER                                                                                                                             |                                                                                                                      |  |
| 6507 | » ½" Pipe<br>» Schedule 40 aluminum   |                                                                                                                                                                                                                                                                                      | <ul><li>» Proprietary ceramic socket</li><li>» Nickel contacts</li></ul>                                                                       | <ul><li>» Stainless steel springs</li><li>» Teflon-jacketed wire leads</li></ul>                                     |  |
|      |                                       | for mounting options.                                                                                                                                                                                                                                                                | LENS                                                                                                                                           |                                                                                                                      |  |
| 6509 |                                       | For optional mounting accessories, see pages 126-127.                                                                                                                                                                                                                                | » Textured <i>Tuffak</i> ® lens<br>» Optically-tuned lens shape                                                                                | <ul> <li>Water-tight and dust-tight seal for<br/>consistant optical performance</li> <li>Impact-resistant</li> </ul> |  |
|      |                                       |                                                                                                                                                                                                                                                                                      | LED TYPE                                                                                                                                       |                                                                                                                      |  |
|      |                                       | » ½" NPT custom bushing on bottom of stem                                                                                                                                                                                                                                            | » Standard LED lamp included with                                                                                                              | h fixture.                                                                                                           |  |
|      |                                       | <ul> <li>» Stress dispersing collar</li> <li>» Fixture may be mounted into threaded hubs in junction boxes, ground stakes, or mounting canopies.</li> <li>» See ordering information for mounting options.</li> <li>For optional mounting accessories, see pages 126-127.</li> </ul> | PHOTOMETRICS                                                                                                                                   |                                                                                                                      |  |
| 6511 | » 1/4" Pipe<br>» Schedule 40 aluminum |                                                                                                                                                                                                                                                                                      | » For photometric data, see pages 131-149.                                                                                                     |                                                                                                                      |  |
|      |                                       |                                                                                                                                                                                                                                                                                      | FASTENERS                                                                                                                                      |                                                                                                                      |  |
|      |                                       |                                                                                                                                                                                                                                                                                      | » Stainless steel fasteners                                                                                                                    |                                                                                                                      |  |
|      |                                       |                                                                                                                                                                                                                                                                                      | WIRING                                                                                                                                         |                                                                                                                      |  |
|      |                                       |                                                                                                                                                                                                                                                                                      | » Prewired with a three-foot pigtail of 18-2 direct-burial cable<br>and underground connectors for a secure connection to the<br>supply cable. |                                                                                                                      |  |