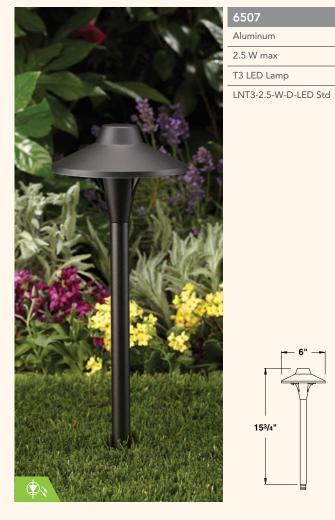

T3 LED Lamp LNT3-2.5-W-D-LED Std

|      | STEM                                  | MOUNTING                                                                                                                                                                                                                                                                             | HOUSING                                                                                                                                        |                                                                                                                      |  |
|------|---------------------------------------|--------------------------------------------------------------------------------------------------------------------------------------------------------------------------------------------------------------------------------------------------------------------------------------|------------------------------------------------------------------------------------------------------------------------------------------------|----------------------------------------------------------------------------------------------------------------------|--|
|      |                                       | Fixture may be mounted into threaded hubs in junction boxes, ground stakes, or mounting      Fractionary commits socked and the stakes of mounting      Proprietary commits socked and the stakes of mounting and the stakes of mounted for available colors.  SOCKET/LAMP HOLDER    | » Die-cast                                                                                                                                     | » Copper-free aluminum                                                                                               |  |
| 4708 |                                       |                                                                                                                                                                                                                                                                                      | FINISH                                                                                                                                         |                                                                                                                      |  |
|      |                                       |                                                                                                                                                                                                                                                                                      | » Polyester powder-coated finish. See ordering information for available colors.                                                               |                                                                                                                      |  |
|      | 444.5                                 |                                                                                                                                                                                                                                                                                      | SOCKET/LAMP HOLDER                                                                                                                             |                                                                                                                      |  |
| 6507 | » ½" Pipe<br>» Schedule 40 aluminum   |                                                                                                                                                                                                                                                                                      | <ul><li>» Proprietary ceramic socket</li><li>» Nickel contacts</li></ul>                                                                       | <ul><li>» Stainless steel springs</li><li>» Teflon-jacketed wire leads</li></ul>                                     |  |
|      |                                       | for mounting options.                                                                                                                                                                                                                                                                | LENS                                                                                                                                           |                                                                                                                      |  |
| 6509 |                                       | For optional mounting accessories, see pages 126-127.                                                                                                                                                                                                                                | » Textured <i>Tuffak</i> ® lens<br>» Optically-tuned lens shape                                                                                | <ul> <li>Water-tight and dust-tight seal for<br/>consistant optical performance</li> <li>Impact-resistant</li> </ul> |  |
|      |                                       |                                                                                                                                                                                                                                                                                      | LED TYPE                                                                                                                                       |                                                                                                                      |  |
|      |                                       | » ½" NPT custom bushing on bottom of stem                                                                                                                                                                                                                                            | » Standard LED lamp included with                                                                                                              | h fixture.                                                                                                           |  |
|      |                                       | <ul> <li>» Stress dispersing collar</li> <li>» Fixture may be mounted into threaded hubs in junction boxes, ground stakes, or mounting canopies.</li> <li>» See ordering information for mounting options.</li> <li>For optional mounting accessories, see pages 126-127.</li> </ul> | PHOTOMETRICS                                                                                                                                   |                                                                                                                      |  |
| 6511 | » 1/4" Pipe<br>» Schedule 40 aluminum |                                                                                                                                                                                                                                                                                      | » For photometric data, see pages 131-149.                                                                                                     |                                                                                                                      |  |
|      |                                       |                                                                                                                                                                                                                                                                                      | FASTENERS                                                                                                                                      |                                                                                                                      |  |
|      |                                       |                                                                                                                                                                                                                                                                                      | » Stainless steel fasteners                                                                                                                    |                                                                                                                      |  |
|      |                                       |                                                                                                                                                                                                                                                                                      | WIRING                                                                                                                                         |                                                                                                                      |  |
|      |                                       |                                                                                                                                                                                                                                                                                      | » Prewired with a three-foot pigtail of 18-2 direct-burial cable<br>and underground connectors for a secure connection to the<br>supply cable. |                                                                                                                      |  |

High Output Plug-in LED lamp with Vista exclusive smart-driver, powered to operate for 30,000 hours with an operating voltage of 9-15 VAC. See page 128 for extended specifications and options.

| Mounting        | No.                          | Finish                                                                                                                                                                                                                        | Wattage | Color Temp. | Lamp           | Lenses/Accessories |
|-----------------|------------------------------|-------------------------------------------------------------------------------------------------------------------------------------------------------------------------------------------------------------------------------|---------|-------------|----------------|--------------------|
| PR Ground stake | 4708<br>6507<br>6509<br>6511 | B Black Z Architectural Bronze DZ Dark Bronze LZ Light Bronze SB Special Bronze G Verde P Pewter BR Architectural Brick GT Granite TC Terracotta R Rust HG Hunter Green M Mocha WB Weathered Bronze WI Weathered Iron W White | 2.5     | W Warm      | T3 T3 LED Lamp | FR Flat Frosted Le |