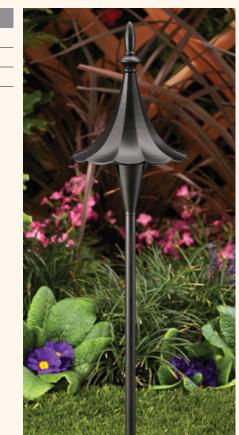

T3 LED Lamp LNT3-2.5-W-D-LED Std

|      | STEM                                  | MOUNTING                                                                                                                                                                                                                                                                             | HOUSING                                                                                                                                        |                                                                                                                      |  |
|------|---------------------------------------|--------------------------------------------------------------------------------------------------------------------------------------------------------------------------------------------------------------------------------------------------------------------------------------|------------------------------------------------------------------------------------------------------------------------------------------------|----------------------------------------------------------------------------------------------------------------------|--|
|      |                                       | Fixture may be mounted into threaded hubs in junction boxes, ground stakes, or mounting      Fractionary commits socked and the stakes of mounting      Proprietary commits socked and the stakes of mounting and the stakes of mounted for available colors.  SOCKET/LAMP HOLDER    | » Die-cast                                                                                                                                     | » Copper-free aluminum                                                                                               |  |
| 4708 |                                       |                                                                                                                                                                                                                                                                                      | FINISH                                                                                                                                         |                                                                                                                      |  |
|      |                                       |                                                                                                                                                                                                                                                                                      | » Polyester powder-coated finish. See ordering information for available colors.                                                               |                                                                                                                      |  |
|      | 444.5                                 |                                                                                                                                                                                                                                                                                      | SOCKET/LAMP HOLDER                                                                                                                             |                                                                                                                      |  |
| 6507 | » ½" Pipe<br>» Schedule 40 aluminum   |                                                                                                                                                                                                                                                                                      | <ul><li>» Proprietary ceramic socket</li><li>» Nickel contacts</li></ul>                                                                       | <ul><li>» Stainless steel springs</li><li>» Teflon-jacketed wire leads</li></ul>                                     |  |
|      |                                       | for mounting options.                                                                                                                                                                                                                                                                | LENS                                                                                                                                           |                                                                                                                      |  |
| 6509 |                                       | For optional mounting accessories, see pages 126-127.                                                                                                                                                                                                                                | » Textured <i>Tuffak</i> ® lens<br>» Optically-tuned lens shape                                                                                | <ul> <li>Water-tight and dust-tight seal for<br/>consistant optical performance</li> <li>Impact-resistant</li> </ul> |  |
|      |                                       |                                                                                                                                                                                                                                                                                      | LED TYPE                                                                                                                                       |                                                                                                                      |  |
|      |                                       | » ½" NPT custom bushing on bottom of stem                                                                                                                                                                                                                                            | » Standard LED lamp included with                                                                                                              | h fixture.                                                                                                           |  |
|      |                                       | <ul> <li>» Stress dispersing collar</li> <li>» Fixture may be mounted into threaded hubs in junction boxes, ground stakes, or mounting canopies.</li> <li>» See ordering information for mounting options.</li> <li>For optional mounting accessories, see pages 126-127.</li> </ul> | PHOTOMETRICS                                                                                                                                   |                                                                                                                      |  |
| 6511 | » 1/4" Pipe<br>» Schedule 40 aluminum |                                                                                                                                                                                                                                                                                      | » For photometric data, see pages 131-149.                                                                                                     |                                                                                                                      |  |
|      |                                       |                                                                                                                                                                                                                                                                                      | FASTENERS                                                                                                                                      |                                                                                                                      |  |
|      |                                       |                                                                                                                                                                                                                                                                                      | » Stainless steel fasteners                                                                                                                    |                                                                                                                      |  |
|      |                                       |                                                                                                                                                                                                                                                                                      | WIRING                                                                                                                                         |                                                                                                                      |  |
|      |                                       |                                                                                                                                                                                                                                                                                      | » Prewired with a three-foot pigtail of 18-2 direct-burial cable<br>and underground connectors for a secure connection to the<br>supply cable. |                                                                                                                      |  |