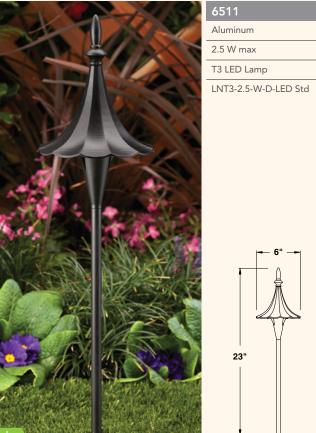

T3 LED Lamp LNT3-2.5-W-D-LED Std

|      | STEM                                  | MOUNTING                                                                                                                                                                                                                                                                             | HOUSING                                                                                                                                        |                                                                                                                      |  |
|------|---------------------------------------|--------------------------------------------------------------------------------------------------------------------------------------------------------------------------------------------------------------------------------------------------------------------------------------|------------------------------------------------------------------------------------------------------------------------------------------------|----------------------------------------------------------------------------------------------------------------------|--|
|      |                                       | Fixture may be mounted into threaded hubs in junction boxes, ground stakes, or mounting      Fractionary commits socked and the stakes of mounting      Proprietary commits socked and the stakes of mounting and the stakes of mounted for available colors.  SOCKET/LAMP HOLDER    | » Die-cast                                                                                                                                     | » Copper-free aluminum                                                                                               |  |
| 4708 |                                       |                                                                                                                                                                                                                                                                                      | FINISH                                                                                                                                         |                                                                                                                      |  |
|      |                                       |                                                                                                                                                                                                                                                                                      | » Polyester powder-coated finish. See ordering information for available colors.                                                               |                                                                                                                      |  |
|      | 444.5                                 |                                                                                                                                                                                                                                                                                      | SOCKET/LAMP HOLDER                                                                                                                             |                                                                                                                      |  |
| 6507 | » ½" Pipe<br>» Schedule 40 aluminum   |                                                                                                                                                                                                                                                                                      | <ul><li>» Proprietary ceramic socket</li><li>» Nickel contacts</li></ul>                                                                       | <ul><li>» Stainless steel springs</li><li>» Teflon-jacketed wire leads</li></ul>                                     |  |
|      |                                       | for mounting options.                                                                                                                                                                                                                                                                | LENS                                                                                                                                           |                                                                                                                      |  |
| 6509 |                                       | For optional mounting accessories, see pages 126-127.                                                                                                                                                                                                                                | » Textured <i>Tuffak</i> ® lens<br>» Optically-tuned lens shape                                                                                | <ul> <li>Water-tight and dust-tight seal for<br/>consistant optical performance</li> <li>Impact-resistant</li> </ul> |  |
|      |                                       |                                                                                                                                                                                                                                                                                      | LED TYPE                                                                                                                                       |                                                                                                                      |  |
|      |                                       | » ½" NPT custom bushing on bottom of stem                                                                                                                                                                                                                                            | » Standard LED lamp included with                                                                                                              | h fixture.                                                                                                           |  |
|      |                                       | <ul> <li>» Stress dispersing collar</li> <li>» Fixture may be mounted into threaded hubs in junction boxes, ground stakes, or mounting canopies.</li> <li>» See ordering information for mounting options.</li> <li>For optional mounting accessories, see pages 126-127.</li> </ul> | PHOTOMETRICS                                                                                                                                   |                                                                                                                      |  |
| 6511 | » 1/4" Pipe<br>» Schedule 40 aluminum |                                                                                                                                                                                                                                                                                      | » For photometric data, see pages 131-149.                                                                                                     |                                                                                                                      |  |
|      |                                       |                                                                                                                                                                                                                                                                                      | FASTENERS                                                                                                                                      |                                                                                                                      |  |
|      |                                       |                                                                                                                                                                                                                                                                                      | » Stainless steel fasteners                                                                                                                    |                                                                                                                      |  |
|      |                                       |                                                                                                                                                                                                                                                                                      | WIRING                                                                                                                                         |                                                                                                                      |  |
|      |                                       |                                                                                                                                                                                                                                                                                      | » Prewired with a three-foot pigtail of 18-2 direct-burial cable<br>and underground connectors for a secure connection to the<br>supply cable. |                                                                                                                      |  |