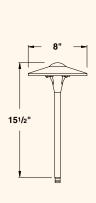

T3 LED Lamp LNT3-2.5-W-D-LED Std

|      | STEM                                  | MOUNTING                                                                                                                                                                                                                                                                             | HOUSING                                                                                                                                        |                                                                                                                      |  |
|------|---------------------------------------|--------------------------------------------------------------------------------------------------------------------------------------------------------------------------------------------------------------------------------------------------------------------------------------|------------------------------------------------------------------------------------------------------------------------------------------------|----------------------------------------------------------------------------------------------------------------------|--|
|      |                                       | Fixture may be mounted into threaded hubs in junction boxes, ground stakes, or mounting      Fractionary commits socked and the stakes of mounting      Proprietary commits socked and the stakes of mounting and the stakes of mounted for available colors.  SOCKET/LAMP HOLDER    | » Die-cast                                                                                                                                     | » Copper-free aluminum                                                                                               |  |
| 4708 |                                       |                                                                                                                                                                                                                                                                                      | FINISH                                                                                                                                         |                                                                                                                      |  |
|      |                                       |                                                                                                                                                                                                                                                                                      | » Polyester powder-coated finish. See ordering information for available colors.                                                               |                                                                                                                      |  |
|      | 444.5                                 |                                                                                                                                                                                                                                                                                      | SOCKET/LAMP HOLDER                                                                                                                             |                                                                                                                      |  |
| 6507 | » ½" Pipe<br>» Schedule 40 aluminum   |                                                                                                                                                                                                                                                                                      | <ul><li>» Proprietary ceramic socket</li><li>» Nickel contacts</li></ul>                                                                       | <ul><li>» Stainless steel springs</li><li>» Teflon-jacketed wire leads</li></ul>                                     |  |
|      |                                       | for mounting options.                                                                                                                                                                                                                                                                | LENS                                                                                                                                           |                                                                                                                      |  |
| 6509 |                                       | For optional mounting accessories, see pages 126-127.                                                                                                                                                                                                                                | » Textured <i>Tuffak</i> ® lens<br>» Optically-tuned lens shape                                                                                | <ul> <li>Water-tight and dust-tight seal for<br/>consistant optical performance</li> <li>Impact-resistant</li> </ul> |  |
|      |                                       |                                                                                                                                                                                                                                                                                      | LED TYPE                                                                                                                                       |                                                                                                                      |  |
|      |                                       | » ½" NPT custom bushing on bottom of stem                                                                                                                                                                                                                                            | » Standard LED lamp included with                                                                                                              | h fixture.                                                                                                           |  |
|      |                                       | <ul> <li>» Stress dispersing collar</li> <li>» Fixture may be mounted into threaded hubs in junction boxes, ground stakes, or mounting canopies.</li> <li>» See ordering information for mounting options.</li> <li>For optional mounting accessories, see pages 126-127.</li> </ul> | PHOTOMETRICS                                                                                                                                   |                                                                                                                      |  |
| 6511 | » 1/4" Pipe<br>» Schedule 40 aluminum |                                                                                                                                                                                                                                                                                      | » For photometric data, see pages 131-149.                                                                                                     |                                                                                                                      |  |
|      |                                       |                                                                                                                                                                                                                                                                                      | FASTENERS                                                                                                                                      |                                                                                                                      |  |
|      |                                       |                                                                                                                                                                                                                                                                                      | » Stainless steel fasteners                                                                                                                    |                                                                                                                      |  |
|      |                                       |                                                                                                                                                                                                                                                                                      | WIRING                                                                                                                                         |                                                                                                                      |  |
|      |                                       |                                                                                                                                                                                                                                                                                      | » Prewired with a three-foot pigtail of 18-2 direct-burial cable<br>and underground connectors for a secure connection to the<br>supply cable. |                                                                                                                      |  |