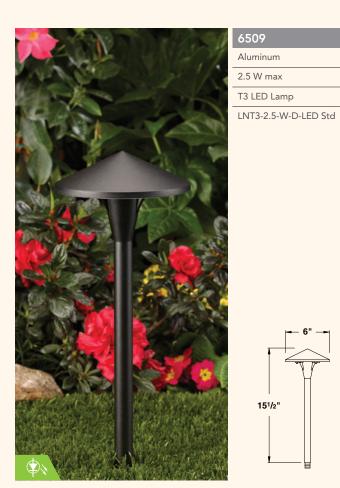

T3 LED Lamp LNT3-2.5-W-D-LED Std

|      | STEM                                  | MOUNTING                                                                                                                                                                                                                                                                             | HOUSING                                                                                                                                        |                                                                                                                      |  |
|------|---------------------------------------|--------------------------------------------------------------------------------------------------------------------------------------------------------------------------------------------------------------------------------------------------------------------------------------|------------------------------------------------------------------------------------------------------------------------------------------------|----------------------------------------------------------------------------------------------------------------------|--|
|      |                                       | Fixture may be mounted into threaded hubs in junction boxes, ground stakes, or mounting      Fractionary commits socked and the stakes of mounting      Proprietary commits socked and the stakes of mounting and the stakes of mounted for available colors.  SOCKET/LAMP HOLDER    | » Die-cast                                                                                                                                     | » Copper-free aluminum                                                                                               |  |
| 4708 |                                       |                                                                                                                                                                                                                                                                                      | FINISH                                                                                                                                         |                                                                                                                      |  |
|      |                                       |                                                                                                                                                                                                                                                                                      | » Polyester powder-coated finish. See ordering information for available colors.                                                               |                                                                                                                      |  |
|      | 444.5                                 |                                                                                                                                                                                                                                                                                      | SOCKET/LAMP HOLDER                                                                                                                             |                                                                                                                      |  |
| 6507 | » ½" Pipe<br>» Schedule 40 aluminum   |                                                                                                                                                                                                                                                                                      | <ul><li>» Proprietary ceramic socket</li><li>» Nickel contacts</li></ul>                                                                       | <ul><li>» Stainless steel springs</li><li>» Teflon-jacketed wire leads</li></ul>                                     |  |
|      |                                       | for mounting options.                                                                                                                                                                                                                                                                | LENS                                                                                                                                           |                                                                                                                      |  |
| 6509 |                                       | For optional mounting accessories, see pages 126-127.                                                                                                                                                                                                                                | » Textured <i>Tuffak</i> ® lens<br>» Optically-tuned lens shape                                                                                | <ul> <li>Water-tight and dust-tight seal for<br/>consistant optical performance</li> <li>Impact-resistant</li> </ul> |  |
|      |                                       |                                                                                                                                                                                                                                                                                      | LED TYPE                                                                                                                                       |                                                                                                                      |  |
|      |                                       | » ½" NPT custom bushing on bottom of stem                                                                                                                                                                                                                                            | » Standard LED lamp included with                                                                                                              | h fixture.                                                                                                           |  |
|      |                                       | <ul> <li>» Stress dispersing collar</li> <li>» Fixture may be mounted into threaded hubs in junction boxes, ground stakes, or mounting canopies.</li> <li>» See ordering information for mounting options.</li> <li>For optional mounting accessories, see pages 126-127.</li> </ul> | PHOTOMETRICS                                                                                                                                   |                                                                                                                      |  |
| 6511 | » 1/4" Pipe<br>» Schedule 40 aluminum |                                                                                                                                                                                                                                                                                      | » For photometric data, see pages 131-149.                                                                                                     |                                                                                                                      |  |
|      |                                       |                                                                                                                                                                                                                                                                                      | FASTENERS                                                                                                                                      |                                                                                                                      |  |
|      |                                       |                                                                                                                                                                                                                                                                                      | » Stainless steel fasteners                                                                                                                    |                                                                                                                      |  |
|      |                                       |                                                                                                                                                                                                                                                                                      | WIRING                                                                                                                                         |                                                                                                                      |  |
|      |                                       |                                                                                                                                                                                                                                                                                      | » Prewired with a three-foot pigtail of 18-2 direct-burial cable<br>and underground connectors for a secure connection to the<br>supply cable. |                                                                                                                      |  |