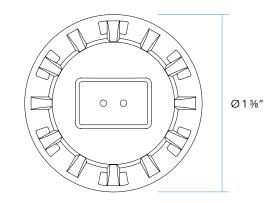

## DIMENSIONS

PROFESSIONAL OUTDOOR LIGHTING www.VistaPro.com · email@vistapro.com · Fax: (888) 670-VISTA (8478) 1625 Surveyor Avenue · Simi Valley, CA 93063 · (805) 527-0987 · (800) 766-VISTA (8478)