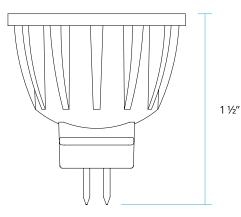

## DIMENSIONS

PROFESSIONAL OUTDOOR LIGHTING www.VistaPro.com · email@vistapro.com · Fax: (888) 670-VISTA (8478) 1625 Surveyor Avenue · Simi Valley, CA 93063 · (805) 527-0987 · (800) 766-VISTA (8478)