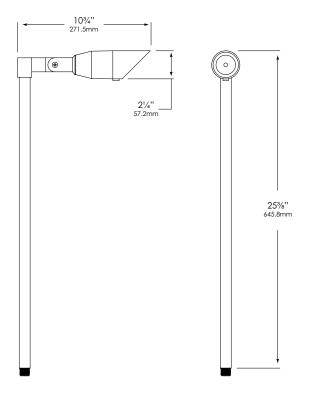

# **PRODUCT FEATURES**

| Wattage    | 4.5 W or 5.5 W    |
|------------|-------------------|
| Voltage    | 9 – 15 VAC        |
| Lumens     | 295 or 389 Lumens |
| Lamp Туре  | MR-16 LED         |
| Housing    | Aluminum          |
| Dimensions | 10¾" D x 25%" H   |

# **DIMENSIONS**