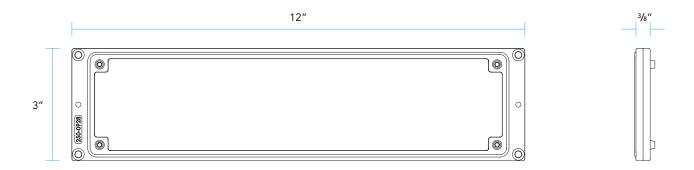

## DESCRIPTION

Patented extension ring system allows for proper placement of finished steplight components when the recessed housing has been improperly positioned within a wall (too deep). The ER-1505 ring extends the recessed housing towards final surface by 3/8" for each ring used.

## DIMENSIONS

PROFESSIONAL OUTDOOR LIGHTING

www.VistaPro.com · email@vistapro.com · Fax: (888) 670-VISTA (8478) 1625 Surveyor Avenue · Simi Valley, CA 93063 · (805) 527-0987 · (800) 766-VISTA (8478)